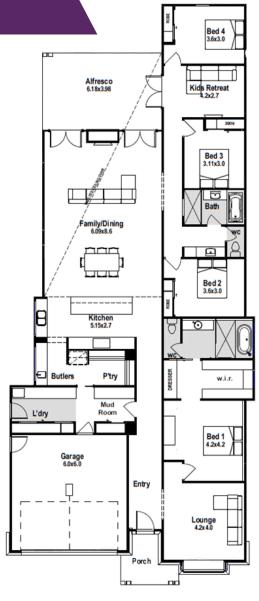

## **DESIGN YOUR OWN FACADE!**

Talk to your New Home Consultant about designing a façade customised to you.

A country-Hamptons oasis, the Hamilton was designed with the growing family in mind. With sectioned living and utility zones, you can live comfortably and effortlessly. A grand Butlers Pantry and Mudroom connecting the Kitchen to the Laundry allows for easy living and entertainment. Escape from the kids with a luxurious master retreat!

Living Alfresco Porch Garage 243.47m2 37.19m2 6.55m2 24.72m2 26.21sq. 4.00sq. 2.66sq. 0.71sq