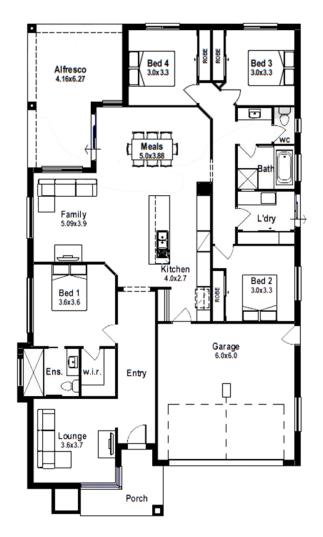

Our prices are fixed, our tradies are local, and you'll have an expert team to guide you - every step of the way.

Veter Honen

The Camryn display home showcases the extensive standard range PBH has to offer. Emphasising that you don't have to break the budget to live in style. With generous living spaces and storage, this easily modified design suits a vast collection of home buyers.

| Living   | Garage  | Alfresco | Porch  |
|----------|---------|----------|--------|
| 173.66m2 | 39.05m2 | 22.05m2  | 8.52m2 |
| 18.69sq. | 4.20sq. | 2.37sq.  | 0.92sq |